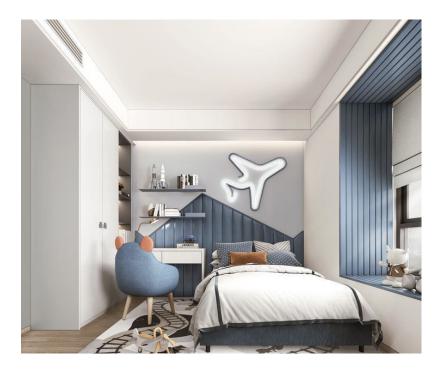

160000 L.E

???? ????? ??? ??? ?????



## Children's bed and nightstand



## ???? ???? ??? ??? ????????

2 children's beds with a wardrobe, a dresser and a puff

### 160000 L.E

# ????? ????? ??? ??? ?????



### 98000 L.E

## Children's bed, puff, desk, chair and mirror



## ??????? ??? ??? ??????? 2023

Children's bed, 160 cm wide, with 2 nightstands

# ?????? ???? ??? ??? ?????



#### 240000 L.E

A double children's bed, a wardrobe, a dresser and a library



# ????? ??? ???? ??? ?????

Children's bed, wardrobe and desk

156000 L.E

???? ??? ??? ?????



Double children's bed with ladder, wardrobe and drawer unit



?????? ??? ??? ????????

Double children's bed with a ladder and a small wardrobe with a desk

# ??????? ???? ???? ????? 2023



#### 75000 L.E

Double children's bed



# ????? ????? ??? ??? ?????

Children's bed and wardrobe with desk and chair

170000 L.E

# ???? ??? ??? ??? ?????



## Children's bed, wardrobe, desk and chair



# ?????? ???? ??? ??? ????????

Double children's bed with ladder and extra bed with wardrobe

105000 L.E