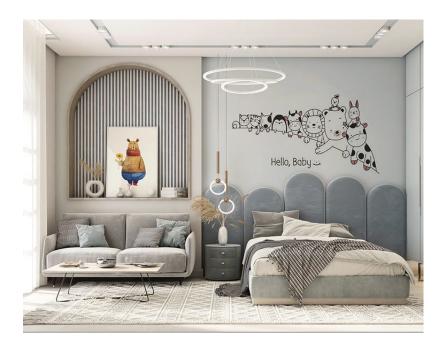

## **ElMalek Furniture**

#### %D8%B5%D9%88%D8%B1 %D8%BA%D8%B1%D9%81

## 



45000 L.E

children's bed



# ???? ??? ??? ?????

## Double bed with storage ladder and wardrobe

143000 L.E

# ??????? ???? ???? ???? ?????



Children's bed, wardrobe, desk and nightstand



???? ????? ??? ??? ?????

Double children's bed with ladder

85000 L.E

????? ??? ??? ???????



2 children's beds, 2 wardrobes, a desk and a nightstand



# ????? ??? ??? ??? ?????

A children's bed with a wardrobe, a nightstand and a desk

175000 L.E

?????? ??? ??? ????? ?? ???



Children's bed and wardrobe



## ??? ??? ????? ???????

A children's bed and a nightstand with a cupboard and a desk

160000 L.E

???? ????? ??? ??? ?????



## Children's bed and nightstand



## ???? ???? ??? ??? ????????

2 children's beds with a wardrobe, a dresser and a puff

### 160000 L.E

# ????? ????? ??? ??? ?????



### 98000 L.E

## Children's bed, puff, desk, chair and mirror



## ??????? ??? ??? ??????? 2023

Children's bed, 160 cm wide, with 2 nightstands

# ?????? ???? ??? ??? ?????



#### 240000 L.E

A double children's bed, a wardrobe, a dresser and a library



# ????? ??? ???? ??? ?????

Children's bed, wardrobe and desk

156000 L.E

???? ??? ??? ?????



Double children's bed with ladder, wardrobe and drawer unit



?????? ??? ??? ????????

Double children's bed with a ladder and a small wardrobe with a desk

# ??????? ???? ???? ????? 2023



#### 75000 L.E

Double children's bed



# ????? ????? ??? ??? ?????

Children