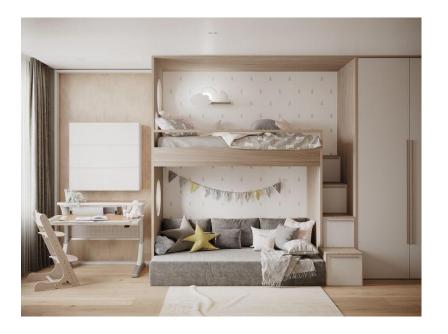

## **ElMalek Furniture**

#### %D8%B5%D9%88%D8%B1 %D8%BA%D8%B1%D9%81

## 



45000 L.E

children's bed



# ???? ??? ??? ?????

## Double bed with storage ladder and wardrobe

143000 L.E

# ??????? ???? ???? ???? ?????



Children's bed, wardrobe, desk and nightstand



???? ????? ??? ??? ?????

Double children's bed with ladder

85000 L.E

????? ??? ??? ???????



2 children's beds, 2 wardrobes, a desk and a nightstand



# ????? ??? ??? ??? ?????

A children's bed with a wardrobe, a nightstand and a desk

175000 L.E

?????? ??? ??? ????? ?? ???



Children's bed and wardrobe



## ??? ??? ????? ???????

A children's bed and a nightstand with a cupboard and a desk

160000 L.E

???? ????? ??? ??? ?????



## Children's bed and nightstand



## ???? ???? ??? ??? ????????

2 children's beds with a wardrobe, a dresser and a puff

### 160000 L.E

# ????? ????? ??? ??? ?????



### 98000 L.E

##