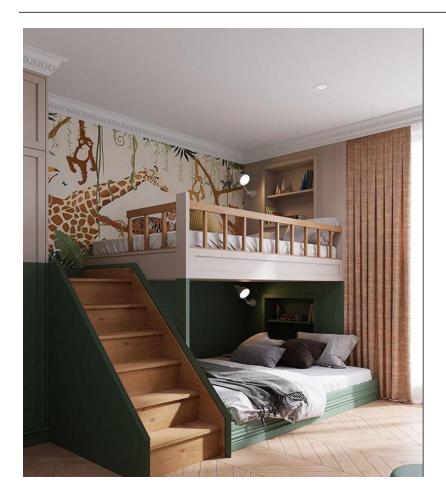

## ???? ???? ??? ??? ????????

2 children's beds with a wardrobe, a dresser and a puff

### 160000 L.E