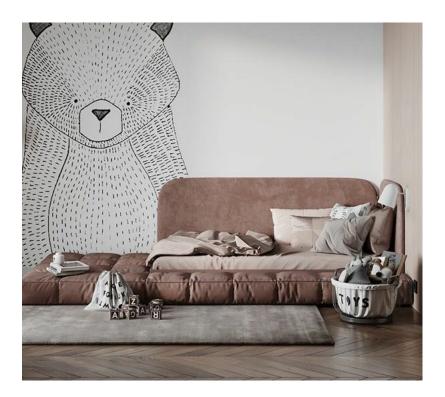

## **ElMalek Furniture**

#### %D8%B5%D9%88%D8%B1 %D8%BA%D8%B1%D9%81

## 



45000 L.E

children's bed



# ???? ??? ??? ?????

## Double bed with storage ladder and wardrobe

143000 L.E

# ??????? ???? ???? ???? ?????



Children's bed, wardrobe, desk and nightstand



???? ????? ??? ??? ?????

Double children's bed with ladder

85000 L.E

????? ??? ??? ???????



2 children's beds, 2 wardrobes, a desk and a nightstand



# ????? ??? ??? ??? ?????

A children's bed with a wardrobe, a nightstand and a desk

175000 L.E

?????? ??? ??? ????? ?? ???



Children's bed and wardrobe



## ??? ??? ????? ???????

A children's bed and a nightstand with a cupboard and a desk

160000 L.E

???? ????? ??? ??? ?????



## Children's bed and nightstand



## ???? ???? ??? ??? ????????

2 children's beds with a wardrobe, a dresser and a puff

### 160000 L.E

# ????? ????? ??? ??