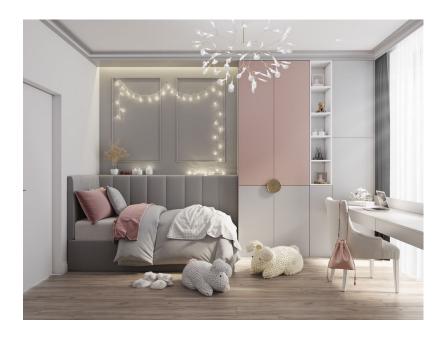

's beds with a wardrobe, a dresser and a puff

### 160000 L.E

# ????? ????? ??? ??? ?????



### 98000 L.E

## Children's bed, puff, desk, chair and mirror



## ??????? ??? ??? ??????? 2023

Children's bed, 160 cm wide, with 2 nightstands

# ?????? ???? ??? ??? ?????



#### 240000 L.E

A double children's bed, a wardrobe, a dresser and a library



# ????? ??? ???? ??? ?????

Children's bed, wardrobe and desk

156000 L.E

???? ??? ??? ?????



Double children's bed with ladder, wardrobe and drawer unit



?????? ??? ??? ????????

Double children's bed with a ladder and a small wardrobe with a desk

# ??????? ???? ???? ????? 2023



#### 75000 L.E

Double children's bed



# ????? ????? ??? ??? ?????

Children's bed and wardrobe with desk and chair

170000 L.E

# ???? ??? ??? ??? ?????



## Children's bed, wardrobe, desk and chair



# ?????? ???? ??? ??? ????????

Double children's bed with ladder and extra bed with wardrobe

105000 L.E